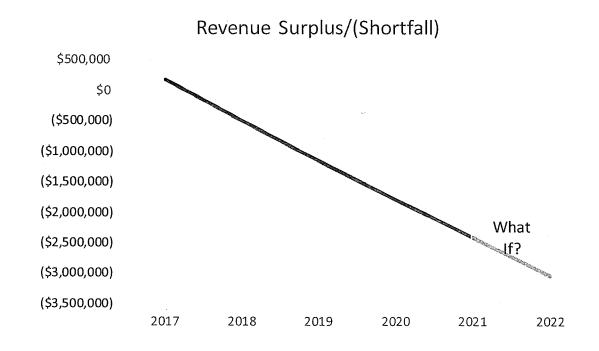

### **Know Trends**

Clear trend toward annual budget shortfall? FY 2022 Not Better – worse.

- I. Know what matters.
- 2. Accept the trend (if not specific amounts doubt?).
- 3. Chip away at the challenge: "compound interest is a wonderful thing?"

### Cash Reserves...

Revenue shortfall will deplete the cash balance.

If the board member stops at FY 2021 ending cash balance it can provide a false sense of "in the black."

What if the revenue shortfall trend continues?

FY 2022 = Negative Cash Balance PUBLIC FINANCE RESOURCES: EMPOWERING THE PUBLIC'S FINANCIAL LEADERS