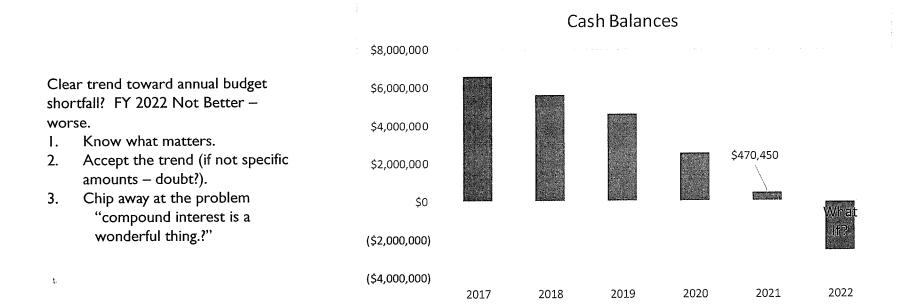

### **Know Trends**

Clear trend toward annual budget shortfall? FY 2022 Not Better – worse.

- I. Know what matters.
- 2. Accept the trend (if not specific amounts doubt?).
- 3. Chip away at the challenge: "compound interest is a wonderful thing?"

### Cash Reserves...

Revenue shortfall will deplete the cash balance.

If the board member stops at FY 2021 ending cash balance it can provide a false sense of "in the black."

What if the revenue shortfall trend continues?

FY 2022 = Negative Cash Balance PUBLIC FINANCE RESOURCES: EMPOWERING THE PUBLIC'S FINANCIAL LEADERS