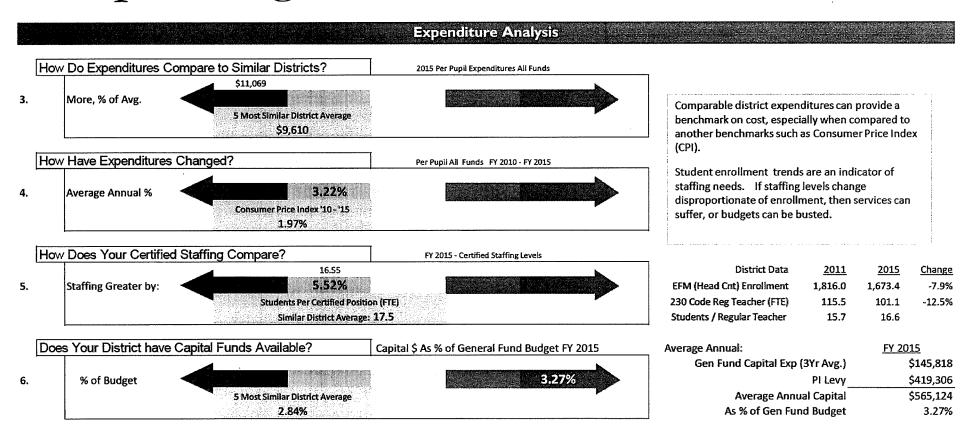

| 3,009,709  | 3,328,618  | 3,746,389  |  |
| 4.500 Total Expenditures                    | 16,730,764 | 18,789,983 | 20,827,469 |  |
| •                                           |            |            |            |  |

What are the trends? Are expenditures growing faster than revenue?



### Other Tools

# PFR Financial Report Card www.PFRCFO.com

13



## Key Board Member Items

- Districts have certain key items that drive the majority of revenue and expenses in common. A Board Member should know their:
  - State % vs Local % of Funding
  - State Funding Outcome (Guarantee/Formula/Capped)
  - Staffing FTE's
  - Enrollment Trends



## Resources: What Matters, Who Pays



Note: Includes Operating, PI, Bond, and Income Tax equivalent



# Spending Patterns and Trends





# Once you've asked the Questions:

- What are our revenue versus expenditure trends?
- Do we have renewal/replacement levies to factor into the equation?
- What assumptions are supporting our significant (what matters) revenue and expense categories?
- If there are issues, how are we addressing them?
- Will state funding help? (See Mike Sobul and Ryan Ghizzoni. Tomorrow at 4:00 p.m.
- What are we doing?
- If there are opportunities, how are we taking advantage of them?
- What is our message?

17



### Services www.PFRCFO.com

- Five Year Forecast Software → More than a compliance document
  - Cash flow monitoring
  - Modeling scenarios
  - Graphics and dashboards
  - Planning tool
- Consulting → Maximize your effectiveness
  - · Financial consulting and cash flow monitoring
  - · For