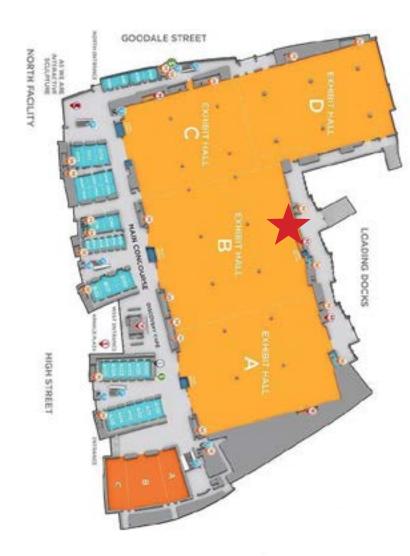

## **OSBA Student Achievement Fair Registration and parking**

Student Achievement Fair Registration is in the back of Exhibit Hall B (red star on map of the faility). Enter through the Greater Columbus Convention Center (GCCC) loading dock to register and deliver booth materials before parking in a convention center parking garage or surface lot. View directions and parking information at <a href="https://columbusconventions.com/attendees/directions-parking-attendees">https://columbusconventions.com/attendees/directions-parking-attendees</a>.

## Facility and loading dock

## Greater Columbus Convention Center Loading Dock for booth/group check in