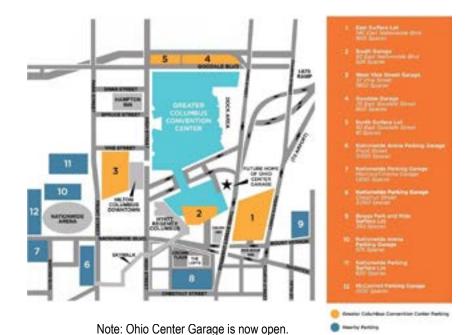

## **OSBA Student Achievement Fair Registration and parking**

Student Achievement Fair Registration is in the back of Exhibit Hall B (red star on map of the faility). Enter through the Greater Columbus Convention Center (GCCC) loading dock to register and deliver booth materials before parking in a convention center parking garage or surface lot. View directions and parking information at <a href="https://columbusconventions.com/attendees/directions-parking-attendees">https://columbusconventions.com/attendees/directions-parking-attendees</a>.

## **Directions**

Driving directions and maps are available at www.columbusconventions.com.